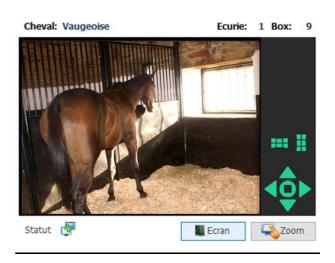

## **Q HippoCam**®

With HippoCam in combination with HippoVision you can always have an eye on the horse box of your choice, zoom in on a particular area, and do an automatic vertical or horizontal scan at a specific time.

By having an internet connection, you can view the images of the chosen horse box from the outside on a digital tablet, a phone or a computer.

The HippoCam camera is bidirectional, remote controlled, very easy to use.

## The strong points of **Q** HippoCam\*

- ✓ Know exactly the position of your horse in his box.
- ✓ Detect abnormal behavior
- ✓ Monitor foaling
- ✓ Scan the box horizontally and vertically with automatic return to origin
- ✓ Zoom on drinker or feeder
- ✓ Anti-intrusion option
- ✓ Control on the PC where you can view the whole stable horse box by horse box